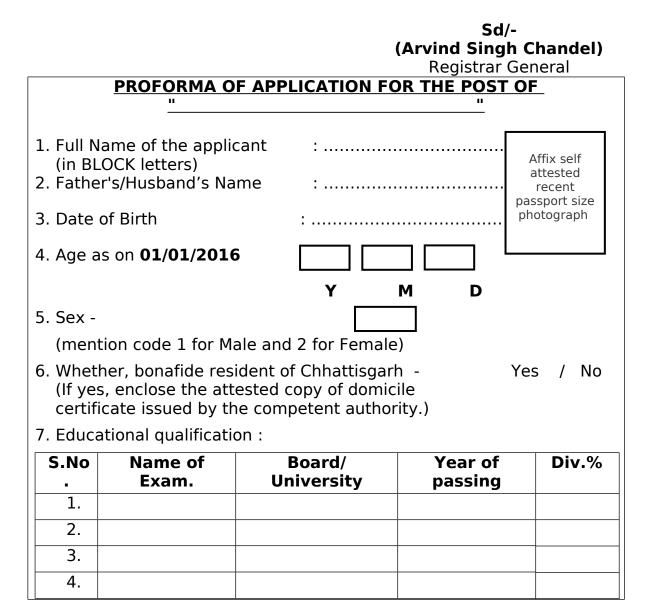

## **Other Conditions:-**

- (a.) The applicant should be Citizen of India.
- (b.) he has attained minimum age of 21 years and has not attained maximum age of <u>30 years</u> (in case of bonafide resident of Chhattisgarh <u>40 years</u> as per GAD memo dated 17.12.2015) as on 01.01.2016.

- (c.) Candidates claiming reserved category (SC/ST/OBC) shall submit their permanent Caste Certificate duly issued by competent authority only, otherwise they will be treated under Unreserved Category. The reserved candidates shall submit self attested copy of their permanent Caste Certificate along-with the application.
- (d.) Reserved candidates (SC/ST/OBC) are required to submit an affidavit in the proforma prescribed by the State Government with their memo dated 29.06.2013, at the time of their joining or otherwise their appointment shall be cancelled.
- (e.) Candidates claiming reserved category (SC/ST/OBC) of other States including erstwhile State of M.P. will be considered under Unreserved Category.
- (f.) He/She should possess good character and is of sound mind and body and free from any bodily or mental defect which renders him/her unfit for such appointment.
- (g.) He/She has not more than one living spouse.
- (h.) He/She has not been dismissed or removed from service by any High Court, Government or Statutory or Local Authority.
- (i.) He/She has not been convicted of any offence involving moral turpitude or has not been permanently debarred or disqualified

by any High Court/Union/State Public Service Commission or any Services Selection Board or Staff Selection Commission.

- (j.) He/she must posses the requisite qualification desired for the said advertised posts on or before the last date of receipt of application.
- The application **strictly** in prescribed proforma (Typed in (k.) fullscape size [Legal] paper) must reach the Registrar General, High Court of Chhattisgarh, Bodri, Bilaspur **Registered** Post/ Speed (C.G.) by Post/ Other self **Courier/Humdast** along with attested copies of testimonials/certificates regarding age, Caste, qualification [in case of English Shorthand, English Typewriting, Hindi Shorthand & Hindi Typewriting Examination certificate, the speed of same should be specifically mentioned that he/she has passed the English Shorthand @ 80 w.p.m. or above, Hindi Shorthand @ 80 w.p.m. or above, English Typing @ 30 w.p.m. or above Hindi Typing @ 25 w.p.m. or above from the said Board of Shorthand & Typewriting Examination. If, in their certificate the speed of typing & shorthand as required under the advertisement has not been mentioned, the candidate has to submit the certificate from the concerned Board/University to the effect that the candidate has passed the English Shorthand @ 80 w.p.m. or above, English Typing Examination @ 30 w.p.m. or above, Hindi Shorthand @ 80 w.p.m. or above, Hindi Typing @ 25 w.p.m. or above from the said Board/University. Further, If it is not possible for them to submit such certificate (certificate showing speed of typing and shorthand) along-with the application or it will take time, they must submit an undertaking to the effect that if they found eligible for Skill Test, they will submit the said certificate (certificate showing speed of typing and shorthand or the certificate issued by Board/University mentioning that he/she has passed the English Typing @ 30 w.p.m., English Shorthand examination @ 80 w.p.m., and or Hindi Shorthand @ 80 w.p.m. or above, Hindi Typewriting @ 25 w.p.m.), on the date of Skill Test that too prior to appearing in Skill test otherwise, their candidature may be cancelled. In case of failure of submission of certificate/ Certificate of Board/University, Undertaking, as required above, their application/candidature, as the case may be, shall be cancelled and they will not be permitted to appear in Skill Test] and experience (if any), duly attested passport size photograph be affixed in prescribed proforma. Application must be accompanied with one extra passport size photograph, which shall contain name and address on the back side. The applications completed in all respect along-with the enclosures will be accepted upto 5.00 P.M. of **<u>30.01.2017</u>**. Application received thereafter, will not be entertained.
- (I.) The persons already in service must send their application through proper channel **or** along-with NOC of their employer issued after publication of this advertisement, otherwise, their applications shall be rejected. Further, such application be sent to the undersigned in such a manner so that it should reach the undersigned, on or before last date of receiving applications.
- (m.) One envelope should contain only one application.
- (n.) The envelop containing application should be superscribed in bold Capital letters "APPLICATION FOR THE POST OF" ".