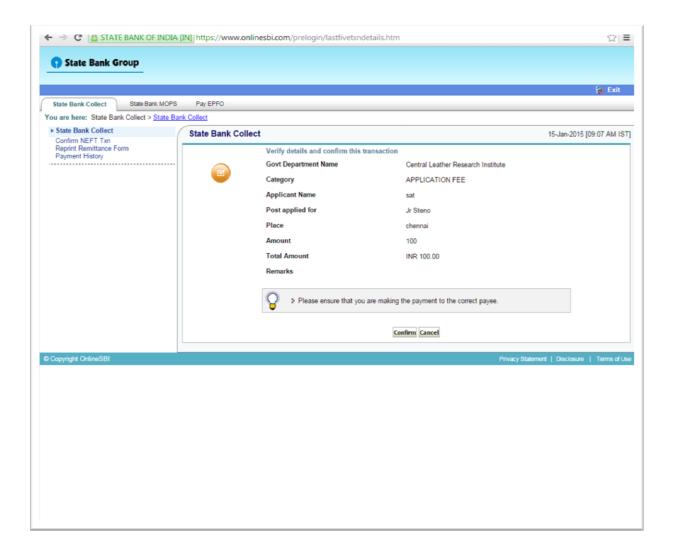

## Step 4: Verify the details and click "Confirm" Button

**Step 5: Select the Mode of payments from the options** 

- 1. Net Banking
- 2. Card Payments ( Debit / Credit card )
- 3. SBI Branch
- Attach the Copy of the payment receipt with the application form.
- In case of payment through SBI Branch attach copy of Depositor copy of the payment receipt with the application form