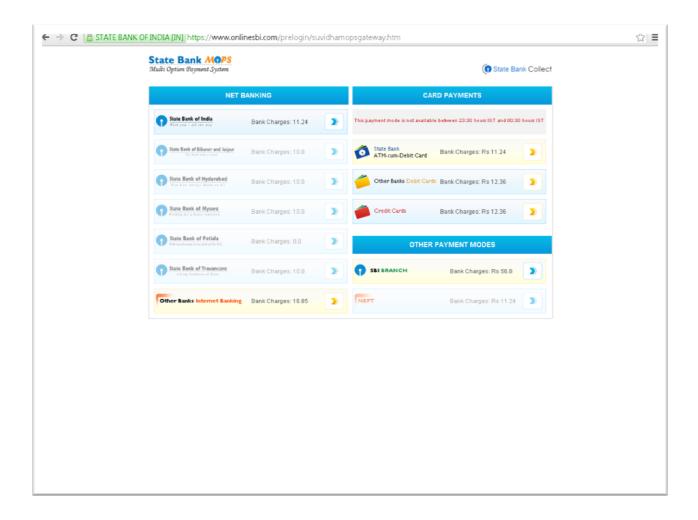

## Step 4: Verify the details and click "Confirm" Button

**Step 5: Select the Mode of payments from the options** 

- 1. Net Banking
- 2. Card Payments ( Debit / Credit card )
- 3. SBI Branch
- Attach the Copy of the payment receipt with the application form.
- In case of payment through SBI Branch attach copy of Depositor copy of the payment receipt with the application form