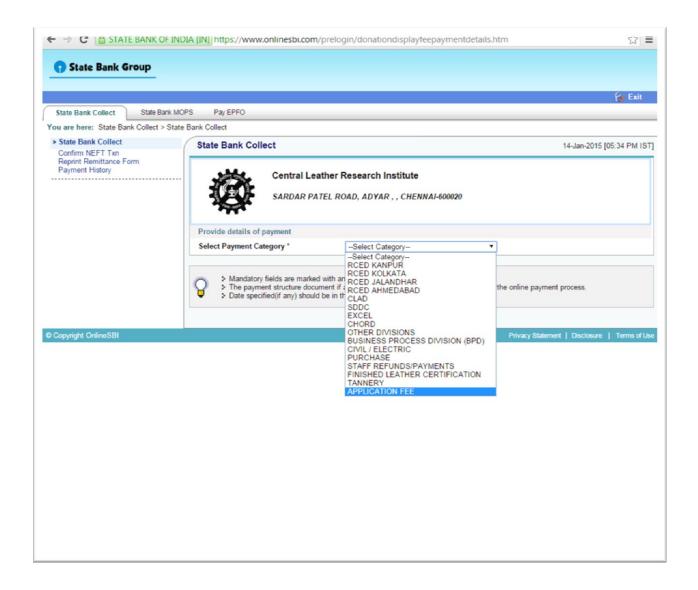

k "submit"
- On the next screen, verify the details and click on 'Confirm'. If there is any correction go back and do the correction.
- Now you will be taken to payment gateway
- Select appropriate 'Mode of Payment'
- Check the charges/commission applicable for selected 'Mode of Payment'
- Pay 'online' using Internet Banking/Credit Card/Debit Card and print the receipt for your record and attach a copy of the receipt with the application form.

Note: In case remittance through SBI Branch instead of above mode of payment, generate depositor challan and remit the amount in the nearest SBI branch. Attach Depositor's copy of the Payment receipt with application form.

## Step 1: Accept Terms and Conditions and Click on "Proceed" Button



## Step 2: Select Application fee from Drop down menu



# Step 3: Fill in Applicant Name, Select Post Applied for, Place, Name, Date of Birth, Mobile No, Enter the text as shown in the image and Click "Submit" Button



|                                                          |                                                                                                                       | 6 5-1                                                                                                                                      |
|----------------------------------------------------------|-----------------------------------------------------------------------------------------------------------------------|------------------------------------------------------------------------------------------------------------------------------------