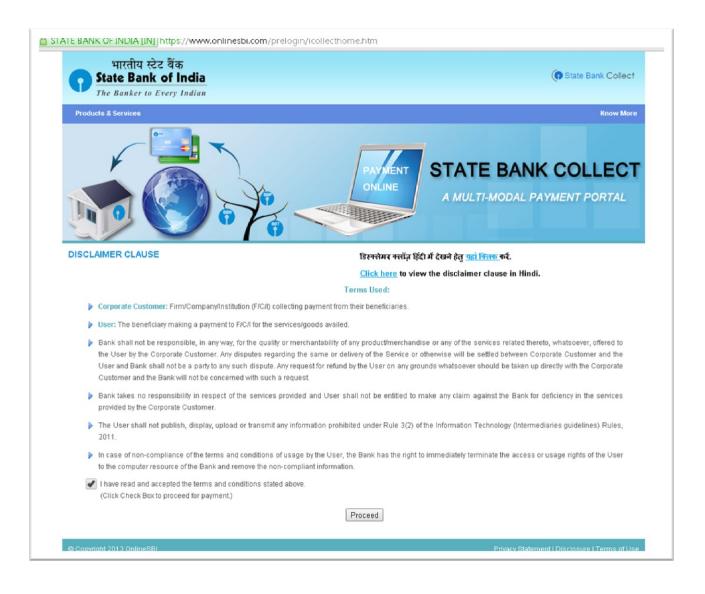

d for, Place, Name, Date of Birth, Mobile number and click "submit"
- On the next screen, verify the details and click on 'Confirm'. If there is any correction go back and do the correction.
- Now you will be taken to payment gateway
- Select appropriate 'Mode of Payment'
- Check the charges/commission applicable for selected 'Mode of Payment'
- Pay 'online' using Internet Banking/Credit Card/Debit Card and print the receipt for your record and attach a copy of the receipt with the application form.

Note: In case remittance through SBI Branch instead of above mode of payment, generate depositor challan and remit the amount in the nearest SBI branch. Attach Depositor's copy of the Payment receipt with application form.

## Step 1: Accept Terms and Conditions and Click on "Proceed" Button



## Step 2: Select Application fee from Drop down menu



# Step 3: Fill in Applicant Name, Select Post Applied for, Place, Name, Date of Birth, Mobile No, Enter the text as shown in the image and Click "Submit" Button



|                                                          |                                                                                                                       | 6 5-1                                                                                                                                      |
|----------------------------------------------------------|-----------------------------------------------------------------------------------------------------------------------|---------------------------------------------------------------------------