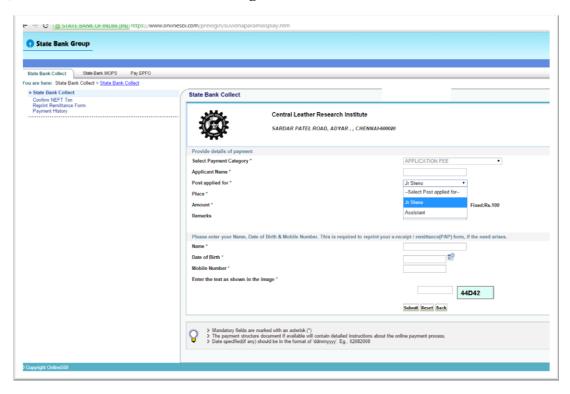

# Step 3: Fill in Applicant Name, Select Post Applied for, Place, Name, Date of Birth, Mobile No, Enter the text as shown in the image and Click "Submit" Button

|                                                          |                                                                                                                       | 6 5-1                                                                                                                                      |
|----------------------------------------------------------|-----------------------------------------------------------------------------------------------------------------------|--------------------------------------------------------------------------------------------------------------------------------------------|
| ite Bank Collect State Bank MOPS                         | Pay EPFO                                                                                                              | € Exit                                                                                                                                     |
| are here: State Bank Collect > State Ba                  |                                                                                                                       |                                                                                                                                            |
| tate Bank Collect                                        | State Bank Collect 15-Jan-2015 [09:06 AM                                                                              |                                                                                                                                            |
| Confirm NEFT Tan Reprint Remittance Form Payment History | Central Leather F                                                                                                     | Research Institute<br>DAD, ADYAR,, CHENNAI-600020                                                                                          |
|                                                          | Provide details of payment                                                                                            |                                                                                                                                            |
|                                                          | Select Payment Category *                                                                                             | APPLICATION FEE ▼                                                                                                                          |
|                                                          | Applicant Name *                                                                                                      | sat                                                                                                                                        |
|                                                          | Post applied for *                                                                                                    | Jr Steno ▼                                                                                                                                 |
|                                                          | Place *                                                                                                               | chennai                                                                                                                                    |
|                                                          | Amount *                                                                                                              | 100 Fixed:Rs.100                                                                                                                           |
|                                                          | Remarks                                                                                                               |                                                                                                                                            |
|                                                          | Please enter your Name, Date of Birth & Me                                                                            | obile Number. This is required to reprint your e-receipt / remittance(PAP) form, if the need arise                                         |
|                                                          | Name *                                                                                                                | sat                                                                                                                                        |
|                                                          | Date of Birth *                                                                                                       | 15/1/1970                                                                                                                                  |
|                                                          | Mobile Number *                                                                                                       | 9840904656                                                                                                                                 |
|                                                          | Enter the text as shown in the image *                                                                                |                                                                                                                                            |
|                                                          |                                                                                                                       | CC2EE CC2EE                                                                                                                                |
|                                                          |                                                                                                                       | Submit Reset Back                                                                                                                          |
|                                                          | > Mandatory fields are marked with an > The payment structure document if a > Date specified(if any) should be in the | a asterisk (*)<br>available will contain detailed instructions about the online payment process.<br>le format of 'ddmmyyyy'. Eg., 02082008 |